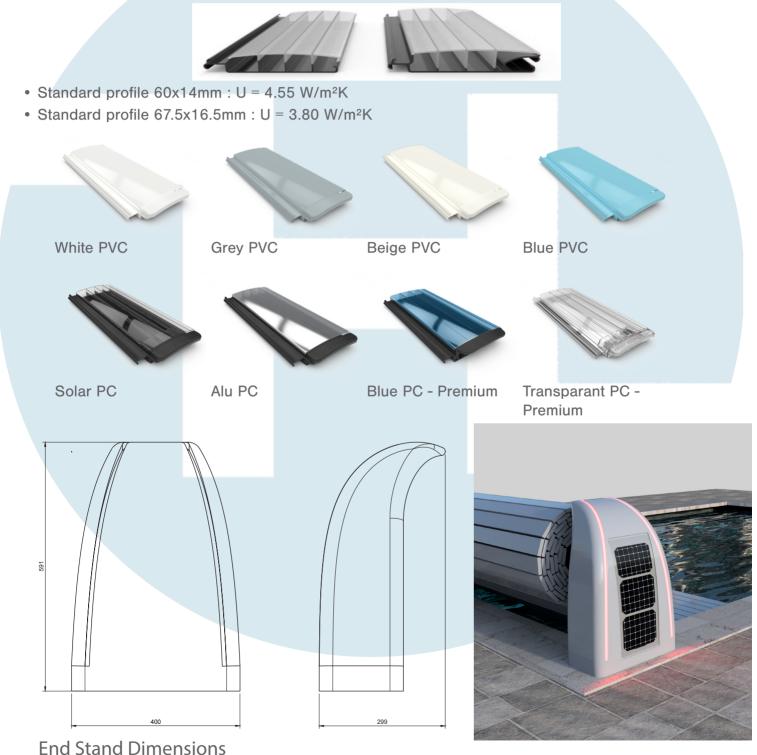

## **SLAT OPTIONS**

HeatForm offers 2 different slat types, the standard profile 60x14mm with 3 closed air chambers and the premium profile 67,5x16,5mm with 4 closed air chambers. The standard profile is available in PVC and polycarbonate. The premium profile is exclusively available in PC solar and aluminum look.

A high quality pool cover slat is characterized by its lifespan. The wall thickness of the profile is directly linked to the sustainability of the slat. Furthermore the quality of the raw material is decisive as well as the shape of the profile. The design of the slat determines to a large extent the stiffness and resistance to shock of the pool cover profile.

#### INSULATION VALUES OF THE HEATFORM SLATS:

"The Wave was born out of a desire to create a pool cover which was not only robust and reliable but also looked good. We wanted to create something which finished the pool off nicely but didn't distract from the overall aesthetic. A finishing touch, a final flourish, if you will. The options for integrated lights and music bring an element of playfulness and as with all our HeatForm products, the solar option offers cost savings and energy efficiency"