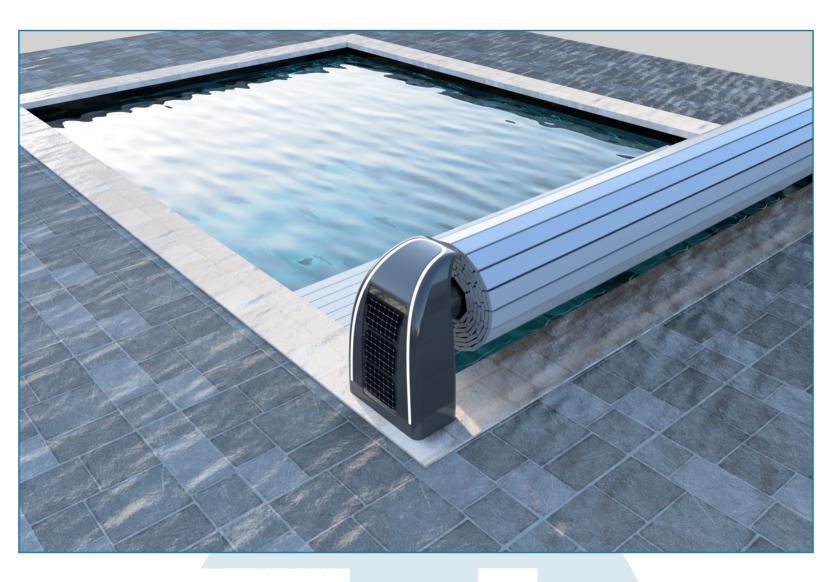

### Above-Ground Slatted Covers

- ♦ Solar and Electric versions
- ♦ Integrated LED lighting
- ♦ 4 x End stand colour options Anthracite, Light Grey, Sand and White
- ♦ Wide range of slat colours
- ♦ Remote control as standard
- ♦ UK Designed and Manufactured by HeatForm
- ♦ 3 year system warranty
- ♦ Made to measure

# **I**Wave

WIFI Remote Control

- ♦ Fully automatic with remote control
- ♦ Solar and Electric options
- ♦ Integrated colour LED
- ♦ Option for integrated LED in both stands
- ♦ In-roller motor
- ♦ All stainless steel roller
- ♦ Sleek and simple design
- ♦ End stands Available in Anthracite, Light Grey, Sand and White
- $\diamond$ For pools up to 6m x 12m