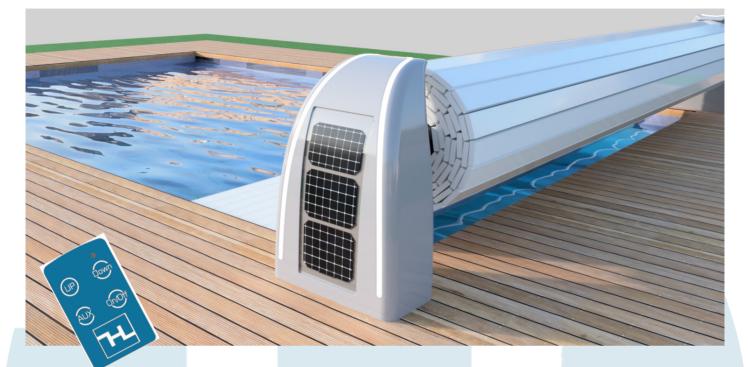

# **I**Wave

WIFI Remote Control

- ♦ Fully automatic with remote control
- ♦ Solar and Electric options
- ♦ Integrated colour LED
- ♦ Option for integrated LED in both stands
- ♦ In-roller motor
- ♦ All stainless steel roller
- ♦ Sleek and simple design
- ♦ End stands Available in Anthracite, Light Grey, Sand and White
- $\diamond$ For pools up to 6m x 12m