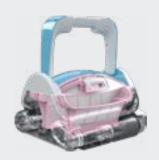

### BWT P LINE 500

Pool size

Cleaning type
Cleaning cycle duration
Filter type
Filter access

Type of brushes
Extra brush
Navigation system
Gyroscope
Power supply
Power consumption
Platform
Suction flow rate
Cable length

Anti-tangle swivel
Adjustable intake
External timer capability
Dimensions (L x W x H)

Weight

Storage accessory

Guarantee

For pools up to 12 m long (any shape or surface finish)

Floor, walls and waterline

2 hours

4D, hyperfine microfibre, transparent filter lid

Easy Top Access

4 PVA brushes

Vibrating PVC brush

**Smart Navigation** 

Yes

< 29 Volt, SPS Basic

< 150 Watt

Dual drive, Breezer technology

19 m<sup>3</sup>/h

18 m, premium grey

Yes

Yes, Higher suction power

Yes, also compatible with external WiFi

39.1 x 43 x 23.4 cm

11 Kg

Premium trolley

3 Years