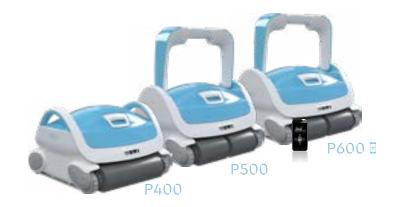

### BWT P LINE 500

Pool size

Cleaning type
Cleaning cycle duration
Filter type
Filter access

Type of brushes
Extra brush
Navigation system
Gyroscope
Power supply
Power consumption
Platform
Suction flow rate
Cable length

Anti-tangle swivel
Adjustable intake
External timer capability
Dimensions (L x W x H)

Weight

Storage accessory

Guarantee

For pools up to 12 m long (any shape or surface finish)

Floor, walls and waterline

2 hours

4D, hyperfine microfibre, transparent filter lid

Easy Top Access

4 PVA brushes

Vibrating PVC brush

**Smart Navigation** 

Yes

< 29 Volt, SPS Basic

< 150 Watt

Dual drive, Breezer technology

19 m<sup>3</sup>/h

18 m, premium grey

Yes

Yes, Higher suction power

Yes, also compatible with external WiFi

39.1 x 43 x 23.4 cm

11 Kg

Premium trolley

3 Years