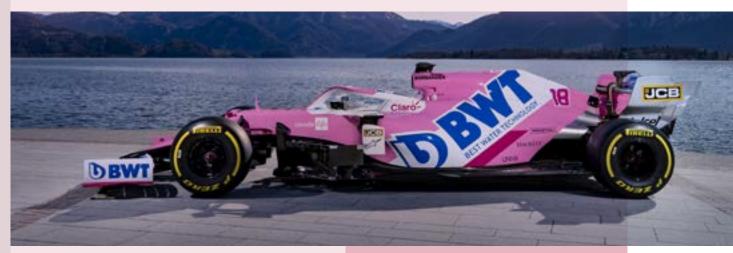

## Cutting-edge Techniques and innovation

Just as Formula 1 engineers seek precision and high-performance, BWT teams work to design and create the best robotic pool cleaners on the market.

This is why Formula 1 cars are emblazoned with the BWT livery and logo on racing circuits the world over.

Best Water Technology, leader in water treatment and purification solutions, provides magnesium enriched water to hydrate pilots to stave off dehydration during gruelling races on white hot circuits.

In the competition for leadership in technology and innovation, BWT robotic pool cleaners are leading the charge.