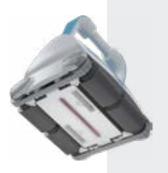

### Among the finest filtration performances on the market

The 4D filter consists of elastic 3D microfibre loops, which, coupled with the vibrating motion, maximises water throughput.

The vibration improves the suction power and prevents clogging of the filters.

The 4D filter traps even the tiniest impurities. From leaves to grains of sand, nothing escapes.