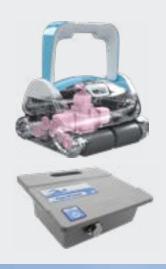

#### **Breezer technology & Ultimate power**

BWT robotic cleaners are equipped with Breezer technology, an efficient and hardwearing gear transmission; paired with two drive motors and a powerful pump to collect debris, the BWT P500 is one of the most reliable pool cleaning robots on the market.

This is the **Ultimate Power** system, the ideal solution for fast, optimised travel, unrivalled reliability, and unmatched cleaning.

With their fast and logical travel mode and powerful suction, BWT robotic pool cleaners work fast. Cleaning cycles are short, consume less energy and yield an impeccable result.

#### **Ergonomic**

The robotic cleaners are designed and created to be comfortable and easy to use:

- The filter is top loaded for easy access. A lever allows the filter to be released and pulled out from above and then cleaned without getting your hands dirty. In addition, an easy view transparent lid allow you to monitor filter fouling, you can easily see if the filter needs to be cleaned without removing it from its
- Transport and storage are effortless, thanks to the robust, practical and attractive trolley.
- The power cable features an anti-tangle electrical swivel that allows the robot total freedom of movement.