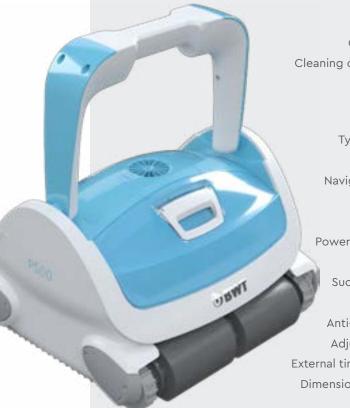

### BWT P LINE 500

Pool size

Cleaning type
Cleaning cycle duration
Filter type
Filter access

Type of brushes
Extra brush
Navigation system
Gyroscope
Power supply
Power consumption
Platform
Suction flow rate
Cable length

Anti-tangle swivel
Adjustable intake
External timer capability
Dimensions (L x W x H)

Weight

Storage accessory

Guarantee

For pools up to 12 m long (any shape or surface finish)

Floor, walls and waterline

2 hours

4D, hyperfine microfibre, transparent filter lid

Easy Top Access

4 PVA brushes

Vibrating PVC brush

**Smart Navigation** 

Yes

< 29 Volt, SPS Basic

< 150 Watt

Dual drive, Breezer technology

19 m<sup>3</sup>/h

18 m, premium grey

Yes

Yes, Higher suction power

Yes, also compatible with external WiFi

39.1 x 43 x 23.4 cm

11 Kg

Premium trolley

3 Years