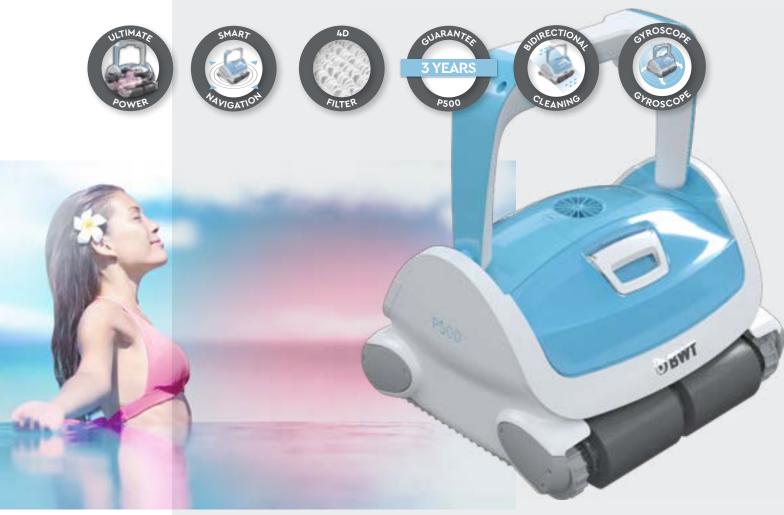

#### **Unmatched suction power**

BWT robotic cleaners feature the most powerful suction of any robot on the market. They can double their suction power through precise adjustment of the intake valves.

The closer they are to the surface being vacuumed, the more powerful the suction. Suction can be adjusted to efficiently capture the type of debris to be picked up. Thus, close to a beach for example, the intake valves can be set down low to effortlessly remove every grain of sand.

### Among the finest filtration performances on the market

The 4D filter consists of elastic 3D microfibre loops, which, coupled with the vibrating motion, maximises water throughput.

The vibration improves the suction power and prevents clogging of the filters.

The 4D filter traps even the tiniest impurities. From leaves to grains of sand, nothing escapes.

Dual drive, Breezer technology

19 m<sup>3</sup>/h

18 m, premium grey

Yes

Yes, Higher suction power

Yes, also compatible with external WiFi

39.1 x 43 x 23.4 cm

11 Kg