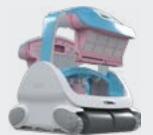

### BWT P LINE 500

Pool size

Cleaning type
Cleaning cycle duration
Filter type
Filter access

Type of brushes
Extra brush
Navigation system
Gyroscope
Power supply
Power consumption
Platform
Suction flow rate
Cable length

Anti-tangle swivel
Adjustable intake
External timer capability
Dimensions (L x W x H)

Weight

Storage accessory

Guarantee

For pools up to 12 m long (any shape or surface finish)

Floor, walls and waterline

2 hours

4D, hyperfine microfibre, transparent filter lid

Easy Top Access

4 PVA brushes

Vibrating PVC brush

**Smart Navigation** 

Yes

< 29 Volt, SPS Basic

< 150 Watt

Dual drive, Breezer technology

19 m<sup>3</sup>/h

18 m, premium grey

Yes

Yes, Higher suction power

Yes, also compatible with external WiFi

39.1 x 43 x 23.4 cm

11 Kg

Premium trolley

3 Years