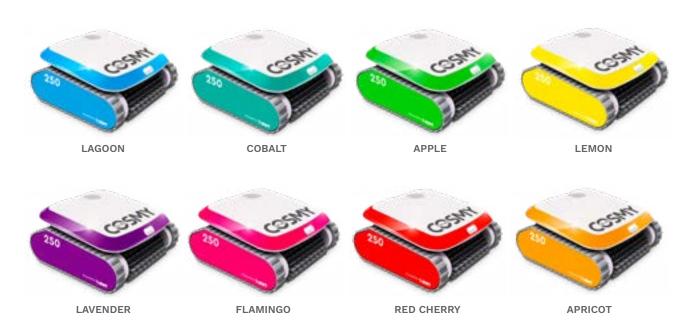

### EXPRESS YOURSELF

Cosmy is fully customizable: with 8 colors to choose from, its cover and sides can be customized in moments.

On a whim, you can coordinate your robotic cleaner with the color scheme of your pool, parasols and sunbeds.

# YOU LIKE TO CHANGE YOUR OUTFIT? COSMY DOES TOO!

Blue? Pink? Green? Purple? With Cosmy, you don't have to choose one color, there are eight to choose from and you can swap them out as often as you wish to match your mood or even the decor.