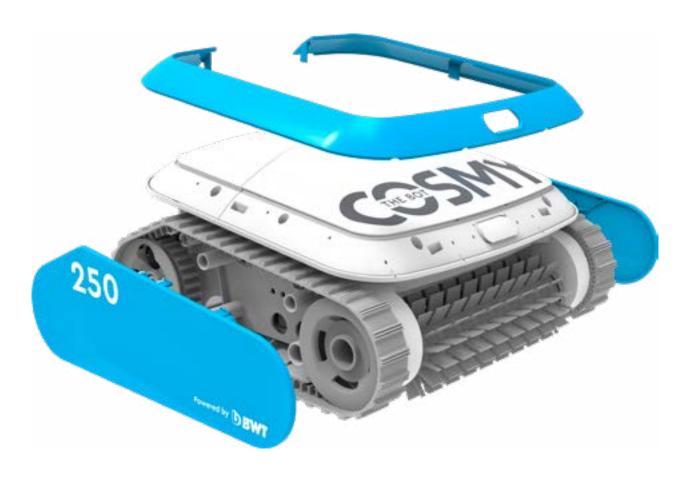

### EXPRESS YOURSELF

Cosmy is fully customizable: with 8 colors to choose from, its cover and sides can be customized in moments.

On a whim, you can coordinate your robotic cleaner with the color scheme of your pool, parasols and sunbeds.

# YOU LIKE TO CHANGE YOUR OUTFIT? COSMY DOES TOO!

Blue? Pink? Green? Purple? With Cosmy, you don't have to choose one color, there are eight to choose from and you can swap them out as often as you wish to match your mood or even the decor.

# FREEDOM TO CHANGE FREEDOM TO CREATE!

Clip - Unclip - Reclip!