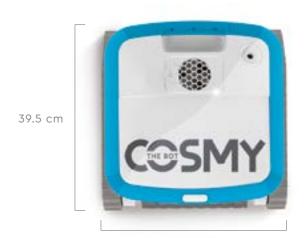

wish to match your mood or even the decor.



# FREEDOM TO CHANGE FREEDOM TO CREATE!

Clip - Unclip - Reclip!







### A WHOLE LOT OF TECHNOLOGY PACKED INTO LESS THAN 13 LBS.

#### PLANETARY GEAR TECHNOLOGY

Cosmy robots are equipped with two stage planetary gear technology, a drive system that offers greater efficiency and better precision; combined with two drive motors and a powerful pump, Cosmy is one of the most reliable robotic cleaners on the market.

This system is the ideal solution for fast, optimized travel, unmatched cleaning and unrivalled reliability.

#### **ENERGY EFFICIENT**

With their rapid and logical travel mode and powerful suction, Cosmy robotic cleaners work fast. Cleaning cycles are short, consume less energy, and yield a flawless result.



#### **DIMENSIONS**



36.5 cm



36.5 cm



#### **TECHNICAL DATA**

Weight 12.5 lbs

Power supply < 29 Volt, Mars + APP

Power consumption < 150 Watt

#### **EQUIPMENT**

Filter type Double layer filtration

Filter access Top access Full filter indicator

Brush type PVC brushes

Storage accessory Premium caddy

#### **CLEANING**

Pool size Up to 40 ft.

Pool shape

All shapes and waterproofing finishes

Cleaning type Floor, walls and water line

Cleaning cycle duration 1.5, 2, 2.5 hours

Navigation technology **Smart Navigation** Gyroscope Beach entry detection

### **WARRANTY** 2 years

+ 1 additional year\*

\*limited warranty



















### Connected



Cosmy contains a Bluetooth module. Using the BWT Best Water Home app, available for download free of charge from the AppStore or PlayStore, contro