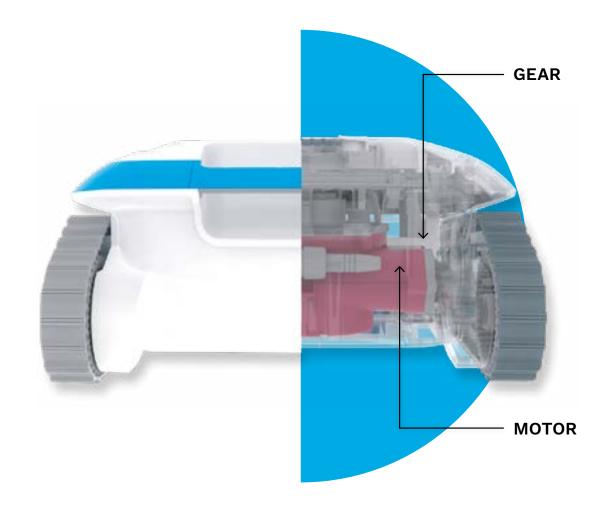

#### PLANETARY GEAR TECHNOLOGY

Cosmy robots are equipped with two stage planetary gear technology, a drive system that offers greater efficiency and better precision; combined with two drive motors and a powerful pump, Cosmy is one of the most reliable robotic cleaners on the market.

This system is the ideal solution for fast, optimized travel, unmatched cleaning and unrivalled reliability.