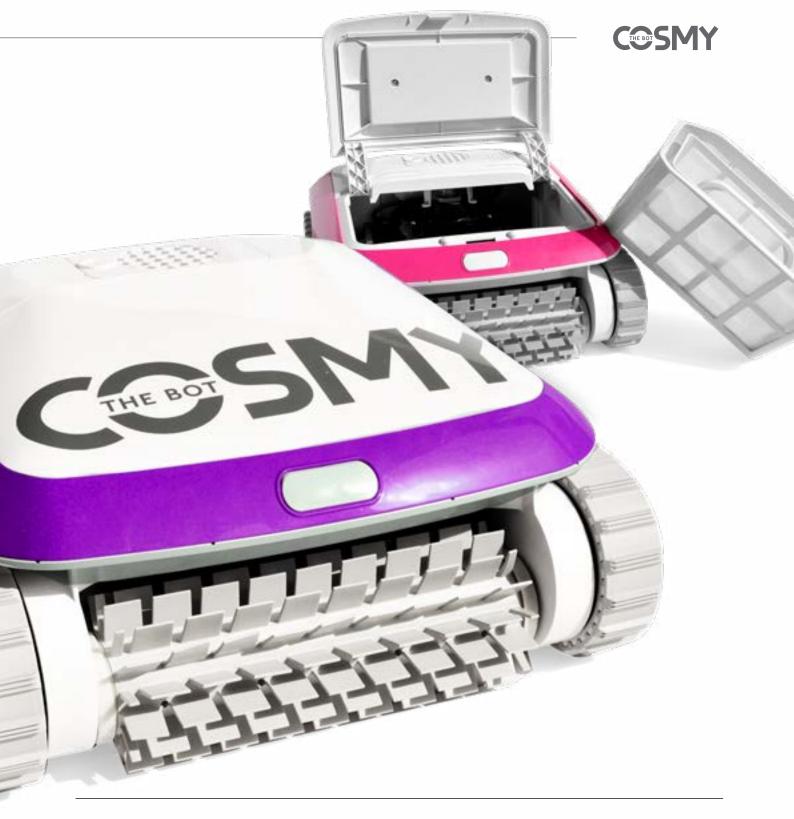

### Practical and cleverly designed

Cosmy is simple, clean and pleasant to use. An indicator light warns you when the filter is full and needs to be emptied. At the touch of a button, the filter is freed and can be pulled out from above and cleaned, all without getting your hands dirty. Well done Cosmy!

#### Double filtration

Cosmy the Bot 250 features two filters, one fitted into the other. This dual filtration system traps even the tiniest particles and leaves the water crystal clear. Cosmy, twice as efficient!