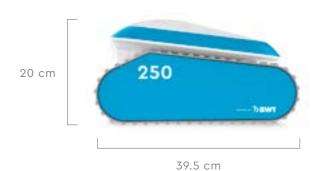

d or even the decor.



# FREEDOM TO CHANGE FREEDOM TO CREATE!

Clip - Unclip - Reclip!







### A WHOLE LOT OF TECHNOLOGY PACKED INTO LESS THAN 13 LBS.

#### PLANETARY GEAR TECHNOLOGY

Cosmy robots are equipped with two stage planetary gear technology, a drive system that offers greater efficiency and better precision; combined with two drive motors and a powerful pump, Cosmy is one of the most reliable robotic cleaners on the market.

This system is the ideal solution for fast, optimized travel, unmatched cleaning and unrivalled reliability.

#### **ENERGY EFFICIENT**

With their rapid and logical travel mode and powerful suction, Cosmy robotic cleaners work fast. Cleaning cycles are short, consume less energy, and yield a flawless result.



#### **DIMENSIONS**



36.5 cm



36.5 cm



#### **TECHNICAL DATA**

Weight 12.5 lbs

Power supply < 29 Volt, Mars + APP

Power consumption < 150 Watt

#### **EQUIPMENT**

Filter type Double layer filtration

Filter access Top access Full filter indicator

Brush type PVC brushes

Storage accessory Premium caddy

#### **CLEANING**

Pool size Up to 40 ft.

Pool shape

All shapes and waterproofing finishes

Cleaning type Floor, walls and water line

Cleaning cycle duration 1.5, 2, 2.5 hours

Navigation technology **Smart Navigation** Gyroscope Beach entry detection

### **WARRANTY** 2 years

+ 1 additional year\*

\*limited warranty



















### Connected



Cosmy contains a Bluetooth module. Using the BWT Best Water Home app, available for download free of charge from the AppStore or PlayStore, control of your robotic clea