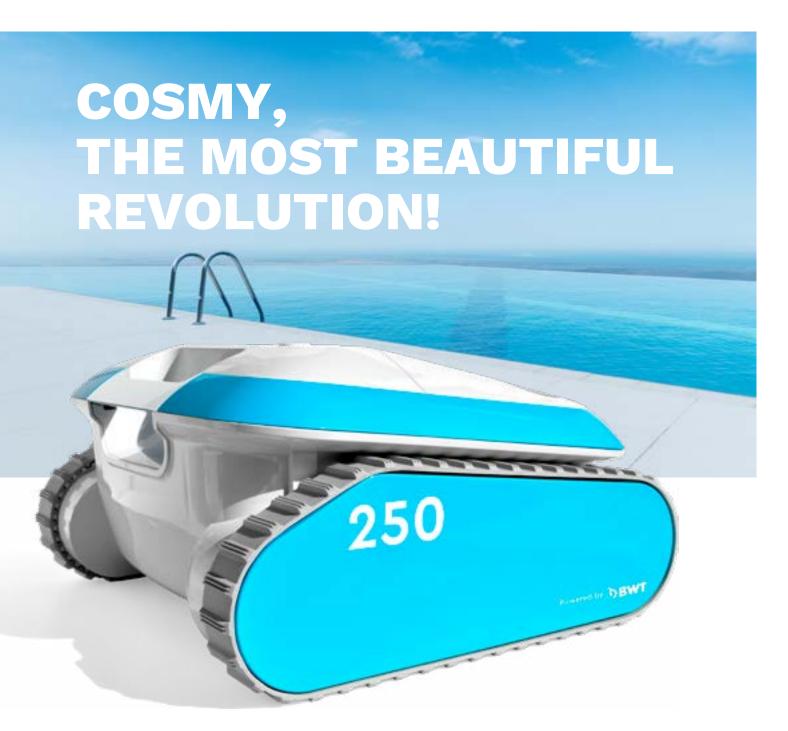

## COSMY THE BOT, ULTRA-CLEAN STYLE

Cosmy opens the path to a whole new world, where efficiency meets style and elegance, where size gives way to precision and intelligence.

### Beautifully made and elegant

Although Cosmy the Bot 250 is very small, its ultra-modern design allows it to clean faster and more efficiently while consuming less energy.

Cosmy the Bot: super cute, but high performance!