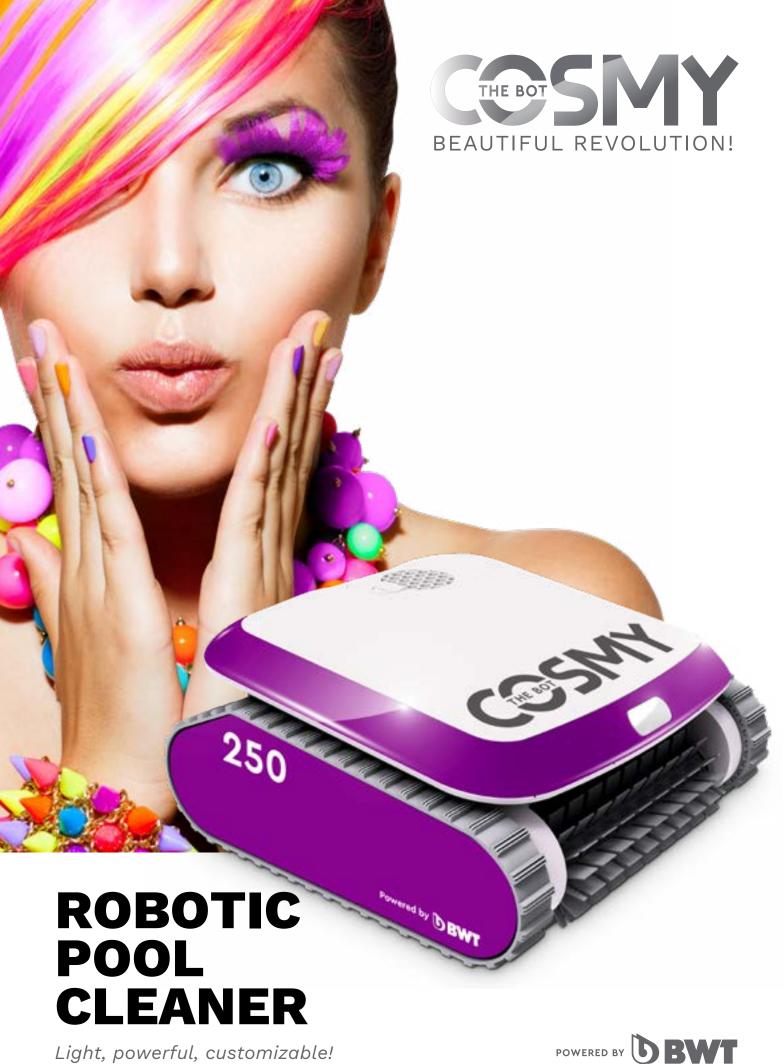

## COSMY THE BOT, ULTRA-CLEAN STYLE

Cosmy opens the path to a whole new world, where efficiency meets style and elegance, where size gives way to precision and intelligence.

### Beautifully made and elegant

Although Cosmy the Bot 250 is very small, its ultra-modern design allows it to clean faster and more efficiently while consuming less energy.

Cosmy the Bot: super cute, but high performance!

Reliability, high performance, design, style, color, lightweight, practical and connected... Cosmy has it all, and at the right price! What a beautiful revolution!

SO, GO CRAZY FOR COSMY, THE ROBOTIC CLEANER THAT WILL CHANGE YOUR LIFE!