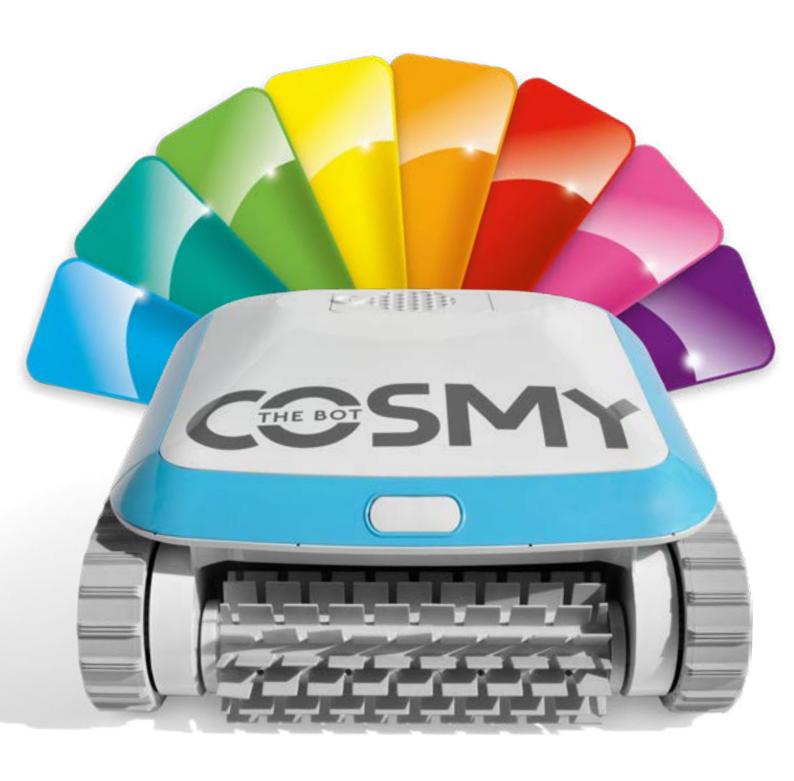

### EXPRESS YOURSELF

Cosmy is fully customizable: with 8 colors to choose from, its cover and sides can be customized in moments.

On a whim, you can coordinate your robotic cleaner with the color scheme of your pool, parasols and sunbeds.

# YOU LIKE TO CHANGE YOUR OUTFIT? COSMY DOES TOO!

Blue? Pink? Green? Purple? With Cosmy, you don't have to choose one color, there are eight to choose from and you can swap them out as often as you wish to match your mood or even the decor.