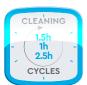

#### **CLEANING**

Pool size Up to 40 ft.

Pool shape

All shapes and waterproofing finishes

Cleaning type Floor, walls and water line

Cleaning cycle duration 1.5, 2, 2.5 hours

Navigation technology **Smart Navigation** Gyroscope Beach entry detection