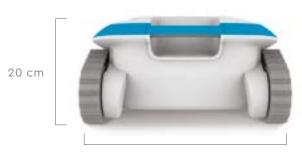

ch your mood or even the decor.



# FREEDOM TO CHANGE FREEDOM TO CREATE!

Clip - Unclip - Reclip!







### A WHOLE LOT OF TECHNOLOGY PACKED INTO LESS THAN 13 LBS.

#### PLANETARY GEAR TECHNOLOGY

Cosmy robots are equipped with two stage planetary gear technology, a drive system that offers greater efficiency and better precision; combined with two drive motors and a powerful pump, Cosmy is one of the most reliable robotic cleaners on the market.

This system is the ideal solution for fast, optimized travel, unmatched cleaning and unrivalled reliability.

#### **ENERGY EFFICIENT**

With their rapid and logical travel mode and powerful suction, Cosmy robotic cleaners work fast. Cleaning cycles are short, consume less energy, and yield a flawless result.



#### **DIMENSIONS**



36.5 cm



36.5 cm



#### **TECHNICAL DATA**

Weight 12.5 lbs

Power supply < 29 Volt, Mars + APP

Power consumption < 150 Watt

#### **EQUIPMENT**

Filter type Double layer filtration

Filter access Top access Full filter indicator

Brush type PVC brushes

Storage accessory Premium caddy

#### **CLEANING**

Pool size Up to 40 ft.

Pool shape

All shapes and waterproofing finishes

Cleaning type Floor, walls and water line

Cleaning cycle duration 1.5, 2, 2.5 hours

Navigation technology **Smart Navigation** Gyroscope Beach entry detection

### **WARRANTY** 2 years

+ 1 additional year\*

\*limited warranty



















### Connected



Cosmy contains a Bluetooth module. Using the BWT Best Water Home app, available for download free of charge from the AppStore or PlayStore, control of your r