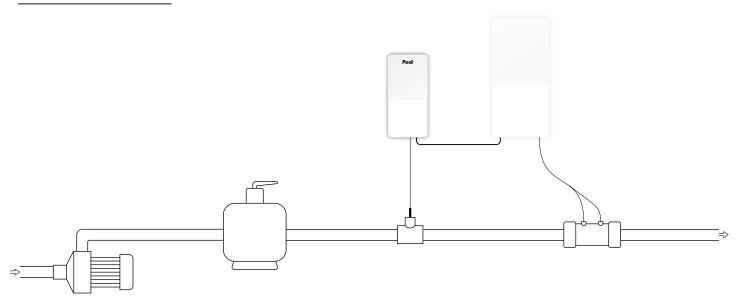

## **INSTALLATION DIAGRAM**

#### CONTENT

- Control box
- · ORP Gold probe
- ORP calibration solution 475 mV
- Probe holder, injection connector
- Saddle clamp (Ø 50 mm)
- Power cable (2 m)
- Wall support (with screws)
- User manual