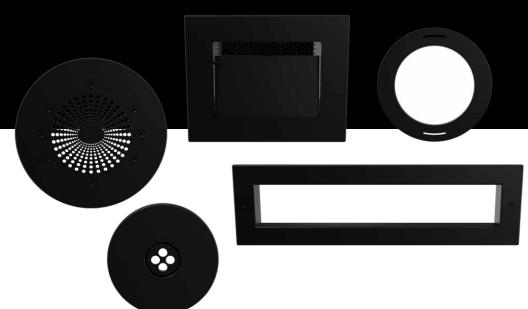

### **INTEGRATED PARTS**

**DESIGN EDITION - BLACKLINE** 

Extravagant stainless steel pool design

## STAINLESS STEEL INBUILT PARTS

### BLACKLINE

#### **EXTRAVAGANT POOL DESIGN**

In our own manufacturing plant near Munich, the stainless steel inbuilt parts are not only visual winners. As the basic material for the products, BEHNCKE uses stainless steel, high-quality raw material AISI 316. This makes the products very durable, robust and resistant.

The pressure nozzles, floor drains and surface suction skimmer ensure an optimal flow in the pool and absolutely clean water.

The new BLACKLINE series will be available from the beginning of 2024. Individuality means freedom of choice and is trendy. Thats why the idea of the BLACKLINE series for our stainless steel components was born.