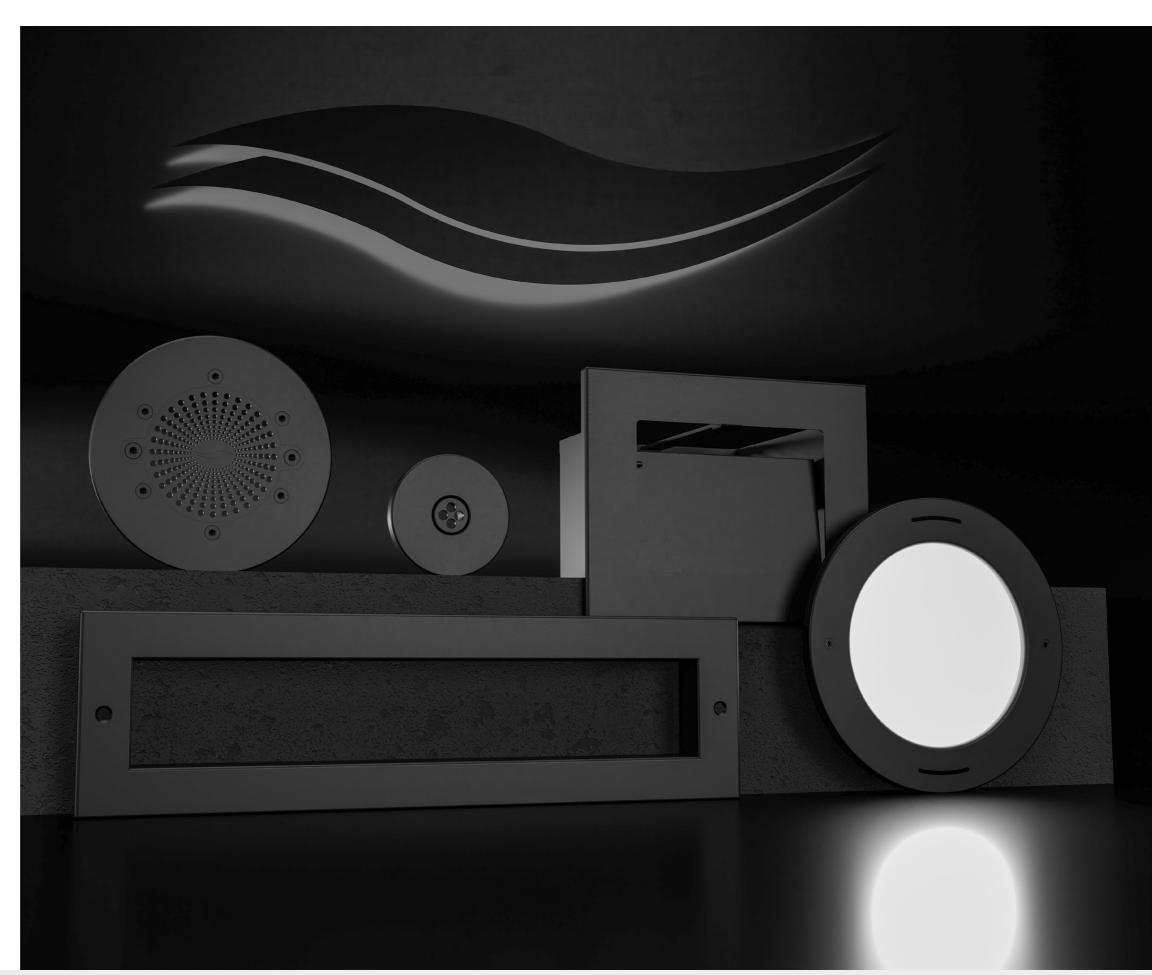

### **INTEGRATED PARTS**

**DESIGN EDITION - BLACKLINE** 

Extravagant stainless steel pool design

## STAINLESS STEEL INBUILT PARTS

### BLACKLINE

#### **EXTRAVAGANT POOL DESIGN**

In our own manufacturing plant near Munich, the stainless steel inbuilt parts are not only visual winners. As the basic material for the products, BEHNCKE uses stainless steel, high-quality raw material AISI 316. This makes the products very durable, robust and resistant.

The pressure nozzles, floor drains and surface suction skimmer ensure an optimal flow in the pool and absolutely clean water.

The new BLACKLINE series will be available from the beginning of 2024. Individuality means freedom of choice and is trendy. Thats why the idea of the BLACKLINE series for our stainless steel components was born.

This special edition combines BEHNCKE quality with individual design.

As a finishing technique, we use a special surface treatment by means of a unique process.

DESIGN EDITION - BLACKLINE www.behncke.com